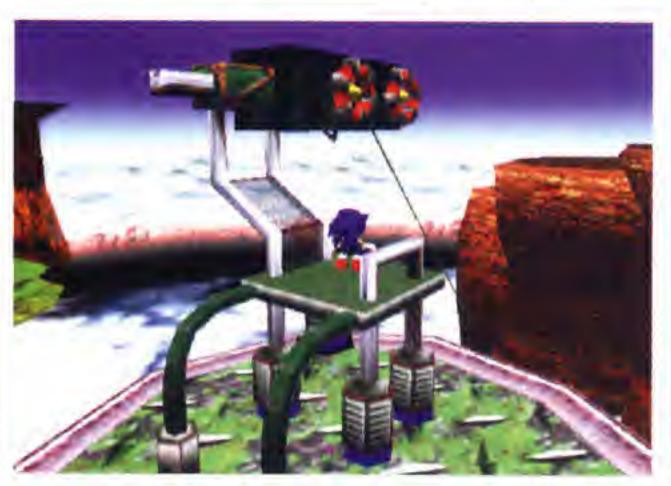

The objective in Speed Highway isn't totally clear yet, but it seems to be a time challenge across long airborne roads like Sonic R.

G On the way to Robotnik's massive mothership, Sonic and Tails have some tricky enemies to battle from their bi-plane!